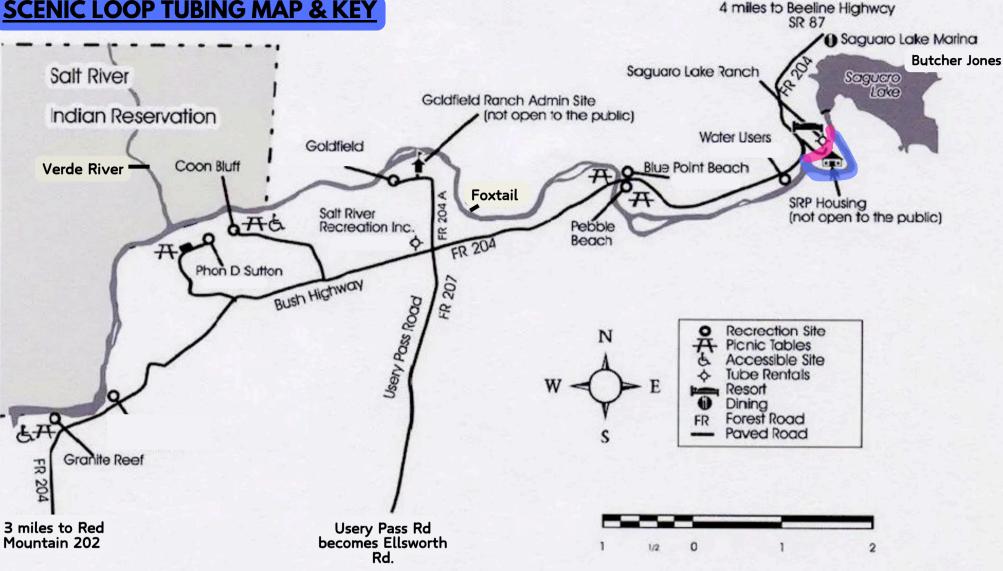

## **SCENIC LOOP TUBING MAP & KEY**

## **DESCRIPTION:**

SCENIC LOOP -TUBING (30-40 MINUTES 10–15 minute walk back to the tube launch

- Meet and park your car at Saguaro Lake Ranch.
- Pick up your tubes and attend a 5-10 minute orientation
- Launch at the ranch and float down 30-40 min to "Tuber Take-out" and get out of the water.
- Begin your 10-15 min walk with your tube back to the tube launch area. Repeat as many times until 6 pm.